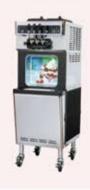

# **Automatic Ice Cream Vending Machine**

| soft                                                                                                                                                                                                                                                                                                                                                                                                                                                                                                                                                                                                                                                                                                                                                                                                                                                                                                                                                                                                                                                                                                                                                                                                                                                                                                                                                                                                                                                                                                                                                                                                                                                                                                                                                                                                                                                                                                                                                                                                                                                                                                                           | How to enjoy           | Cup dispenser<br>contains 170cups Various Functions<br>Defrost / Regeneration /<br>Boil ing Function |
|--------------------------------------------------------------------------------------------------------------------------------------------------------------------------------------------------------------------------------------------------------------------------------------------------------------------------------------------------------------------------------------------------------------------------------------------------------------------------------------------------------------------------------------------------------------------------------------------------------------------------------------------------------------------------------------------------------------------------------------------------------------------------------------------------------------------------------------------------------------------------------------------------------------------------------------------------------------------------------------------------------------------------------------------------------------------------------------------------------------------------------------------------------------------------------------------------------------------------------------------------------------------------------------------------------------------------------------------------------------------------------------------------------------------------------------------------------------------------------------------------------------------------------------------------------------------------------------------------------------------------------------------------------------------------------------------------------------------------------------------------------------------------------------------------------------------------------------------------------------------------------------------------------------------------------------------------------------------------------------------------------------------------------------------------------------------------------------------------------------------------------|------------------------|------------------------------------------------------------------------------------------------------|
| Soft ice cream                                                                                                                                                                                                                                                                                                                                                                                                                                                                                                                                                                                                                                                                                                                                                                                                                                                                                                                                                                                                                                                                                                                                                                                                                                                                                                                                                                                                                                                                                                                                                                                                                                                                                                                                                                                                                                                                                                                                                                                                                                                                                                                 |                        | 19" LED TV<br>Video & Jpeg available Bill & Coin<br>Mechanism                                        |
|                                                                                                                                                                                                                                                                                                                                                                                                                                                                                                                                                                                                                                                                                                                                                                                                                                                                                                                                                                                                                                                                                                                                                                                                                                                                                                                                                                                                                                                                                                                                                                                                                                                                                                                                                                                                                                                                                                                                                                                                                                                                                                                                |                        | Agitator<br>Quick Cooling<br>Prevents liquid<br>seperation.                                          |
|                                                                                                                                                                                                                                                                                                                                                                                                                                                                                                                                                                                                                                                                                                                                                                                                                                                                                                                                                                                                                                                                                                                                                                                                                                                                                                                                                                                                                                                                                                                                                                                                                                                                                                                                                                                                                                                                                                                                                                                                                                                                                                                                | 1. Insert bill or coin | Heat Treatment<br>System<br>(Pasteurization System)                                                  |
|                                                                                                                                                                                                                                                                                                                                                                                                                                                                                                                                                                                                                                                                                                                                                                                                                                                                                                                                                                                                                                                                                                                                                                                                                                                                                                                                                                                                                                                                                                                                                                                                                                                                                                                                                                                                                                                                                                                                                                                                                                                                                                                                | 2 Press button         | Wifi-Control<br>System<br>Mobile & PC                                                                |
|                                                                                                                                                                                                                                                                                                                                                                                                                                                                                                                                                                                                                                                                                                                                                                                                                                                                                                                                                                                                                                                                                                                                                                                                                                                                                                                                                                                                                                                                                                                                                                                                                                                                                                                                                                                                                                                                                                                                                                                                                                                                                                                                |                        | One Twist                                                                                            |
| 2 (a)                                                                                                                                                                                                                                                                                                                                                                                                                                                                                                                                                                                                                                                                                                                                                                                                                                                                                                                                                                                                                                                                                                                                                                                                                                                                                                                                                                                                                                                                                                                                                                                                                                                                                                                                                                                                                                                                                                                                                                                                                                                                                                                          | Dimension              | 1,000x980x1,860(mm) 33.4x38.6x73.2(inch)                                                             |
| Contraction of the second seco | 3. Enjoy Weight        | 490Kg(1,080lbs)                                                                                      |
| ISIV-273SHC                                                                                                                                                                                                                                                                                                                                                                                                                                                                                                                                                                                                                                                                                                                                                                                                                                                                                                                                                                                                                                                                                                                                                                                                                                                                                                                                                                                                                                                                                                                                                                                                                                                                                                                                                                                                                                                                                                                                                                                                                                                                                                                    | Electric               | 208~230V / 60Hz / 1Ph<br>380~420V / 50Hz / 3Ph<br>208~230V / 60Hz / 3Ph                              |