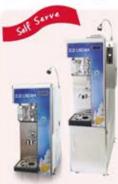

**Compact Design** Can be installed in tight areas.

Low noise & vibration Operating sound is very quiet compared to other similar graded products.

SSI-141TG

**SSI-143S** 

#### SSI-143S

Mix Hopper Capacity Cylinder Capacity Power Consumption Dasher Motor Maximum Production **First Dispensing Time Consecutive Dispensing** Compressor-Cylinder Compressor-Mix Hopper

5.5liter (1.45gallon)×2EA 1.4liter (0.37gallon)×2EA 2,200W 0.37KW×2EA 24Kg/h(52.9lbs/h) 6-8min 10~15cups(100cc/3.5oz) 0.85HPx2EA(R404A) 0.35HP(R134a)