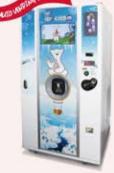

# **Automatic Ice Cream Vending Machine**

| soft                                                                                                                                                                                                                                                                                                                                                                                                                                                                                                                                                                                                                                                                                                                                                                                                                                                                                                                                                                                                                                                                                                                                                                                                                                                                                                                                                                                                                                                                                                                                                                                                                                                                                                                                                                                                                                                                                                                                                                                                                                                                                                                           | How to enjoy           | Cup dispenser<br>contains 170cups Various Functions<br>Defrost / Regeneration /<br>Boil ing Function |
|--------------------------------------------------------------------------------------------------------------------------------------------------------------------------------------------------------------------------------------------------------------------------------------------------------------------------------------------------------------------------------------------------------------------------------------------------------------------------------------------------------------------------------------------------------------------------------------------------------------------------------------------------------------------------------------------------------------------------------------------------------------------------------------------------------------------------------------------------------------------------------------------------------------------------------------------------------------------------------------------------------------------------------------------------------------------------------------------------------------------------------------------------------------------------------------------------------------------------------------------------------------------------------------------------------------------------------------------------------------------------------------------------------------------------------------------------------------------------------------------------------------------------------------------------------------------------------------------------------------------------------------------------------------------------------------------------------------------------------------------------------------------------------------------------------------------------------------------------------------------------------------------------------------------------------------------------------------------------------------------------------------------------------------------------------------------------------------------------------------------------------|------------------------|------------------------------------------------------------------------------------------------------|
| Soft ice cream                                                                                                                                                                                                                                                                                                                                                                                                                                                                                                                                                                                                                                                                                                                                                                                                                                                                                                                                                                                                                                                                                                                                                                                                                                                                                                                                                                                                                                                                                                                                                                                                                                                                                                                                                                                                                                                                                                                                                                                                                                                                                                                 |                        | 19" LED TV<br>Video & Jpeg available Bill & Coin<br>Mechanism                                        |
|                                                                                                                                                                                                                                                                                                                                                                                                                                                                                                                                                                                                                                                                                                                                                                                                                                                                                                                                                                                                                                                                                                                                                                                                                                                                                                                                                                                                                                                                                                                                                                                                                                                                                                                                                                                                                                                                                                                                                                                                                                                                                                                                |                        | Agitator<br>Quick Cooling<br>Prevents liquid<br>seperation.                                          |
|                                                                                                                                                                                                                                                                                                                                                                                                                                                                                                                                                                                                                                                                                                                                                                                                                                                                                                                                                                                                                                                                                                                                                                                                                                                                                                                                                                                                                                                                                                                                                                                                                                                                                                                                                                                                                                                                                                                                                                                                                                                                                                                                | 1. Insert bill or coin | Heat Treatment<br>System<br>(Pasteurization System)                                                  |
|                                                                                                                                                                                                                                                                                                                                                                                                                                                                                                                                                                                                                                                                                                                                                                                                                                                                                                                                                                                                                                                                                                                                                                                                                                                                                                                                                                                                                                                                                                                                                                                                                                                                                                                                                                                                                                                                                                                                                                                                                                                                                                                                | 2 Press button         | Wifi-Control<br>System<br>Mobile & PC                                                                |
|                                                                                                                                                                                                                                                                                                                                                                                                                                                                                                                                                                                                                                                                                                                                                                                                                                                                                                                                                                                                                                                                                                                                                                                                                                                                                                                                                                                                                                                                                                                                                                                                                                                                                                                                                                                                                                                                                                                                                                                                                                                                                                                                |                        | One Twist                                                                                            |
| 2 (a)                                                                                                                                                                                                                                                                                                                                                                                                                                                                                                                                                                                                                                                                                                                                                                                                                                                                                                                                                                                                                                                                                                                                                                                                                                                                                                                                                                                                                                                                                                                                                                                                                                                                                                                                                                                                                                                                                                                                                                                                                                                                                                                          | Dimension              | 1,000x980x1,860(mm) 33.4x38.6x73.2(inch)                                                             |
| Contraction of the second seco | 3. Enjoy Weight        | 490Kg(1,080lbs)                                                                                      |
| ISIV-273SHC                                                                                                                                                                                                                                                                                                                                                                                                                                                                                                                                                                                                                                                                                                                                                                                                                                                                                                                                                                                                                                                                                                                                                                                                                                                                                                                                                                                                                                                                                                                                                                                                                                                                                                                                                                                                                                                                                                                                                                                                                                                                                                                    | Electric               | 208~230V / 60Hz / 1Ph<br>380~420V / 50Hz / 3Ph<br>208~230V / 60Hz / 3Ph                              |