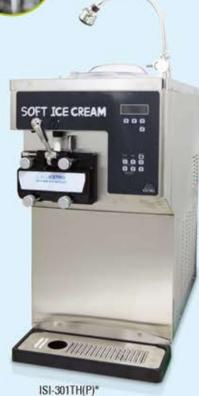

# **HEAT TREATMENT MODEL**

#### Heat Treatment System (Pasteurization System)

Pasteurization involves heating dairy products for a period of time to kill bacteria, maintaining dairy products up to two weeks. You can also choose an automatic or manual pasteurization system.

# ISI-301TH(P)\*

17.5liter (4.62gallon) 3.2liter (0.85gallon) 2.000W (PUMP: Add 200W) 0,75KW 34Kg/h(77.9lbs/h) 8-10min 15-18cups(100cc/3.5oz) 1.7HP(R404A)