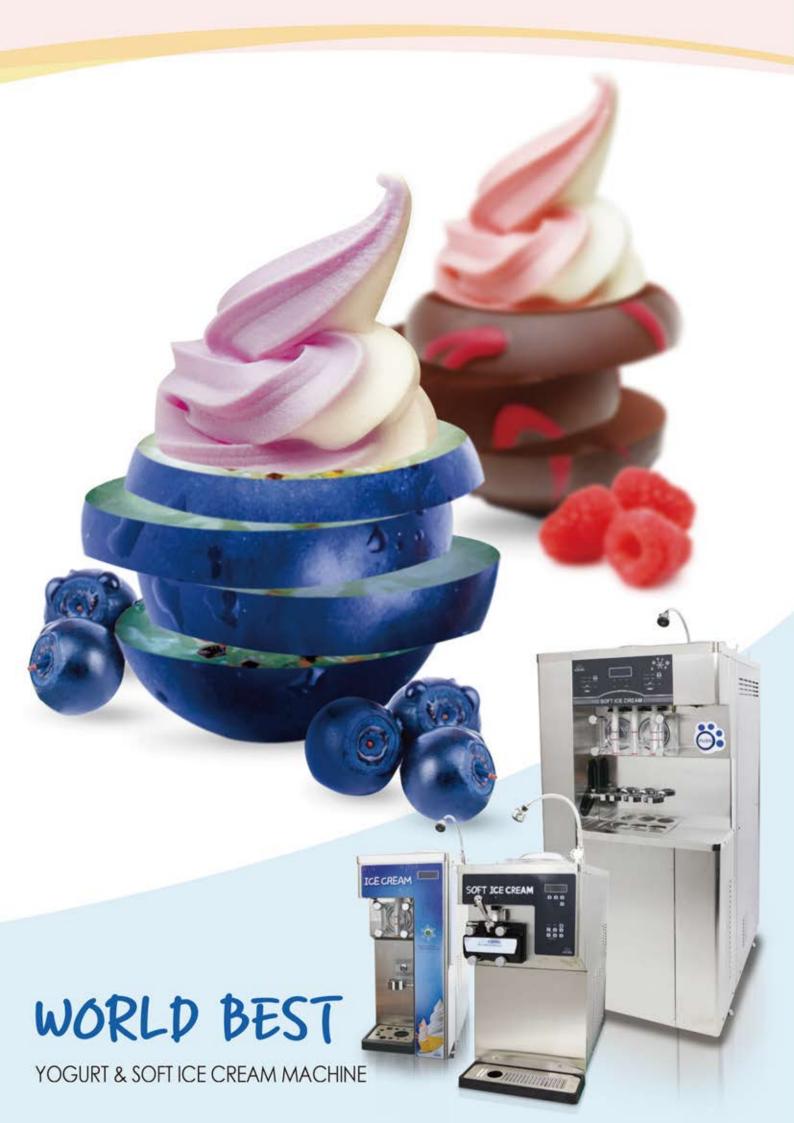

**Compact Design** Can be installed in tight areas.



Low noise & vibration Operating sound is very quiet compared to other similar graded products.







SSI-141TG

**SSI-143S** 



#### Luxurious & Simple Design

Touch screen button and simplified display match with any interior design.



#### Artificial Intelligence Control System AJ Control System makes high quality soft serve ice cream.



(P)\*Model has Air Pump System Air Pump increases over-run which makes Soft Serve Ice Cream much smoother and softer.





SSI-151TG

SSI-203SN(P)\*



SSI-300T(P)\*

ISI-303SN(P)\*



#### Powerful Production Capacity Oversized compressor cuts down on production time.

Ēια

#### Mass Storage Capacity The Large Mix Hopper & Cylinder can serve Soft Ice Cream & Yogurt continuously.



#### (P)\