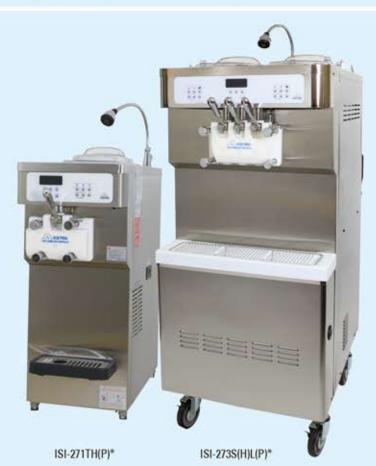

#### (P)\*Model has Air Pump System

Air Pump increases over-run which makes Soft Serve Ice Cream much smoother and softer.

| (         | Single Flavor                           | Two Flavors<br>& One Twist                                                                        |
|-----------|-----------------------------------------|---------------------------------------------------------------------------------------------------|
|           | ISI-271TH(P)*                           | ISI-273S(H)L(P)*                                                                                  |
| Dimension | 380×790×962(mm)<br>14.9×31,1×37.8(inch) | 530x830x1,400(mm)<br>20.8x32,6x55,1(inch)                                                         |
| Weight    | 150Kg(330.6lbs)                         | 255Kg(562.1lbs)                                                                                   |
| Electric  | 208-230V/60Hz/1Ph<br>220-240V/50Hz/1Ph  | 208-230V/60Hz/1Ph<br>220-240V/50Hz/1Ph<br>380-420V/50Hz/3Ph<br>380V/60Hz/3Ph<br>208-230V/60Hz/3Ph |

### ISI-273S(H)L(P)\*

4,300W

7~11min

None

0.75KW×2EA

42Kg/h(92.6lbs/h)

Mix Hopper Capacity Cylinder Capacity Power Consumption Dasher Motor Maximum Production First Dispensing Time Consecutive Dispensing Compressor-Cylinder Compressor-Mix Hopper