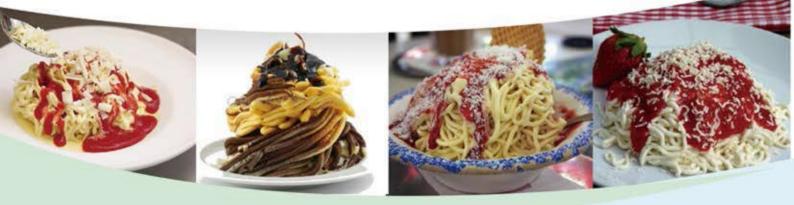

# ( E I 150 B

<sup>⊗</sup>New Trend! Try Spaghetti Ice Cream!

2WAY CONFIGURATION Available on both

Spaghetti mode & General soft ice cream mode

| PRODUCT NAME                                     | ISI-322ST                |
|--------------------------------------------------|--------------------------|
| Flavor                                           | One (1)                  |
| Maxium Production<br>(Kg (Ibs) / h)              | 30kg (70.5lbs)           |
| Mix Hopper Capacity<br>(liter (gallon))          | 17.5liter (4.62gallon)   |
| Cylinder Capacity<br>(liter (gallon))            | 3.2liter (0.85gallon)    |
| First Dispensing<br>Time (min)                   | 8~10min                  |
| Consecutive Dispensing<br>(cups (100cc / 3.5oz)) | 15~18cups (100cc / 3.5oz |
| Compressor - Cylinder<br>(HP)                    | 1.2HP (R404A)            |
| Compressor - Mix Hopper<br>(HP)                  | 0.35HP (R134A)           |
| Dimension                                        | 460 × 760 × 820 (mm)     |
| $(W \times D \times H / mm / inch)$              | 18 × 30 × 32 (inch)      |
| Weight (Kg (lbs))                                | 130kg (287lbs)           |