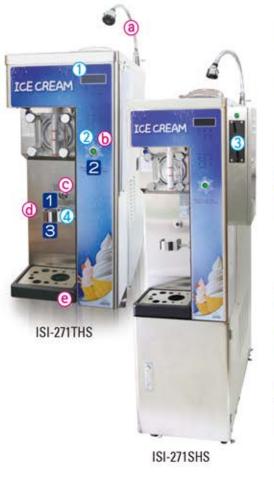

# Self Serve Ice Cream Machine – 1 Flavor

For quick cooling & Prevents separation of liquids Water supply hose for easy cleaning

(b) Dispensing button

Cup or Cone (C defecting sensor

(d) Cup or Cone rack

(e) Air filter

### **User friendly functions**

Convenient LCD display  $(\mathbf{1})$ 

Sales button - The machine will start sales when pressing the front sales button

Optional Coin Mechanism - Coin mechanism is available Ergonomic dispensing structure

Hygienic dispensing structure: The unique diagonal dispensing structure prevents any touch when customers take ice cream.

### ISI-271THS/SHS

Mix Hopper Capacity Cylinder Capacity Power Consumption Dasher Motor Maximum Production First Dispensing Time Consecutive Dispensing Compressor-Cylinder Compressor-Mix Hopper