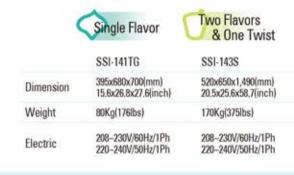

**Compact Design** Can be installed in tight areas.

Low noise & vibration Operating sound is very quiet compared to other similar graded products.

SSI-141TG

**SSI-143S** 

#### (P)\*Model has Air Pump System

Air Pump increases over-run which makes Soft Serve Ice Cream much smoother and softer.

| (         | Single Flavor                               | Two Flavors<br>& One Twist                                                       |
|-----------|---------------------------------------------|----------------------------------------------------------------------------------|
|           | SSI-300T(P)*                                | ISI-303SN(P)*                                                                    |
| Dimension | 460x760x820(mm)<br>18.1x30x32.3(inch)       | 670x961x1,540(mm)<br>26.4x37.9x60.7(inch)                                        |
| Weight    | 130Kg(287lbs)                               | 330Kg(728lbs)                                                                    |
| Electric  | 208-230V/60Hz/1Ph<br>220-240V/50Hz/1Ph<br>- | 208-230V/60Hz/1Ph<br>220-240V/50Hz/1Ph<br>380-420V/50Hz/3Ph<br>208-230V/60Hz/3Ph |