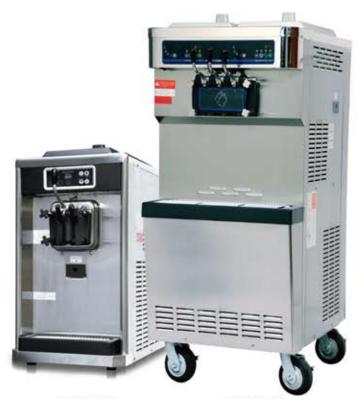

# **Frozen Yogurt & Soft Ice Cream Machine**

### SSI-141TG

Mix Hopper Capacity Cylinder Capacity Power Consumption Dasher Motor Maximum Production First Dispensing Time Consecutive Dispensing Compressor-Cylinder Compressor-Mix Hopper

10liter (2.64gallon) 1.4liter (0.37gallon) 1,200W 0.37KW 12Kg/h(26.5lbs/h) 6-8min 5-6cups(100cc/3.5oz) 0.85HP(R404A) None

### SSI-151TG

Mix Hopper Capacity Cylinder Capacity Power Consumption Dasher Motor Maximum Production First Dispensing Time Consecutive Dispensing Compressor-Cylinder Compressor-Mix Hopper 0.35HP(R134a)