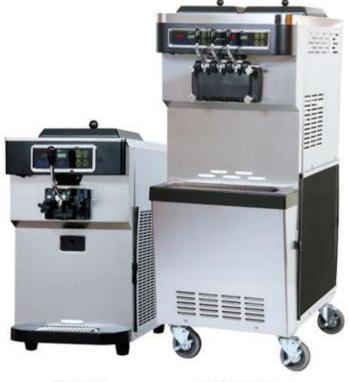

# **Frozen Yogurt & Soft Ice Cream Machine**

### SSI-141TG

Mix Hopper Capacity Cylinder Capacity Power Consumption Dasher Motor Maximum Production First Dispensing Time Consecutive Dispensing Compressor-Cylinder Compressor-Mix Hopper

10liter (2.64gallon) 1.4liter (0.37gallon) 1,200W 0.37KW 12Kg/h(26.5lbs/h) 6-8min 5-6cups(100cc/3.5oz) 0.85HP(R404A) None

### SSI-151TG

Mix Hopper Capacity Cylinder Capacity Power Consumption Dasher Motor Maximum Production First Dispensing Time Consecutive Dispensing Compressor-Cylinder Compressor-Mix Hopper 0.35HP(R134a)