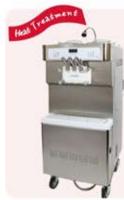

# **HEAT TREATMENT MODEL**

#### Heat Treatment System (Pasteurization System)

Pasteurization involves heating dairy products for a period of time to kill bacteria, maintaining dairy products up to two weeks. You can also choose an automatic or manual pasteurization system.

#### (P)\*Model has Air Pump System

Air Pump increases over-run which makes Soft Serve Ice Cream much smooth and softer.

Agitator Quick Cooling Prevents seperation of liquids.

Heat Treatment System (Pasteurization System) Pasteurization involves heating dairy products for a period of time to kill bacteria, maintaining dairy products up to two weeks. You can also choose an automatic or manual pasteurization system.