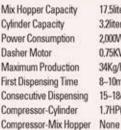

#### SSI-143S

Mix Hopper Capacity Cylinder Capacity Power Consumption Dasher Motor Maximum Production **First Dispensing Time Consecutive Dispensing** Compressor-Cylinder Compressor-Mix Hopper

5.5liter (1.45gallon)×2EA 1.4liter (0.37gallon)×2EA 2,200W 0.37KW×2EA 24Kg/h(52.9lbs/h) 6-8min 10~15cups(100cc/3.5oz) 0.85HPx2EA(R404A) 0.35HP(R134a)

9.5liter (2.61gallon)×2EA

2.7liter (0.72gallon)×2EA

16~40cups(100cc/3.5oz)

1.5HP×2EA(R404A)