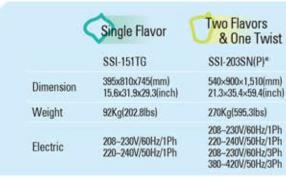

SSI-151TG

SSI-203SN(P)\*

SSI-300T(P)\*

ISI-303SN(P)\*

#### (P)\*Model has Air Pump System

Air Pump increases over-run which makes Soft Serve Ice Cream much smoother and softer.

| (         | Single Flavor                               | Two Flavors<br>& One Twist                                                       |
|-----------|---------------------------------------------|----------------------------------------------------------------------------------|
|           | SSI-300T(P)*                                | ISI-303SN(P)*                                                                    |
| Dimension | 460x760x820(mm)<br>18.1x30x32.3(inch)       | 670x961x1,540(mm)<br>26.4x37.9x60.7(inch)                                        |
| Weight    | 130Kg(287lbs)                               | 330Kg(728lbs)                                                                    |
| Electric  | 208-230V/60Hz/1Ph<br>220-240V/50Hz/1Ph<br>- | 208-230V/60Hz/1Ph<br>220-240V/50Hz/1Ph<br>380-420V/50Hz/3Ph<br>208-230V/60Hz/3Ph |